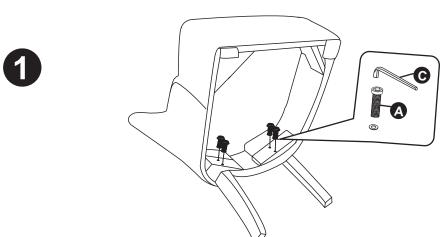

## NEWBURY ASSEMBLY INSTRUCTION

| ST     | CODE | PARTS     |     |   | QTY. |
|--------|------|-----------|-----|---|------|
| RE LIS | Α    | M8x40MM   | (i) | 0 | 4    |
| RDWA   | В    | M8x55MM   |     | 0 | 4    |
| HAR    | С    | ALLEN KEY |     |   | 1    |

Put the screws in the holes, tight the screws, but not too tight, 90% is ok.

Put the screws in the holes, tight the screws, but not too tight, 90% is ok.

Tight all the screws to 100%

Stick the black part on the seat