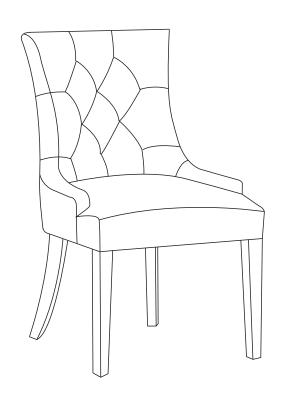

## NEWBURY ASSEMBLY INSTRUCTION

| ST     | CODE | PARTS     |     |   | QTY. |
|--------|------|-----------|-----|---|------|
| RE LIS | Α    | M8x40MM   | (i) | 0 | 4    |
| RDWA   | В    | M8x55MM   |     | 0 | 4    |
| HAR    | С    | ALLEN KEY |     |   | 1    |

Put the screws in the holes, tight the screws, but not too tight, 90% is ok.

Put the screws in the holes, tight the screws, but not too tight, 90% is ok.

Tight all the screws to 100%

Stick the black part on the seat