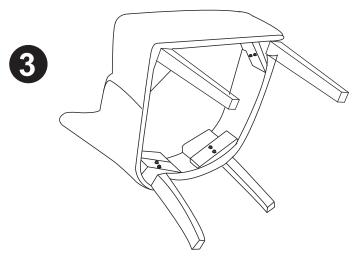

## NEWBURY ASSEMBLY INSTRUCTION

| ST     | CODE | PARTS     |     |   | QTY. |
|--------|------|-----------|-----|---|------|
| RE LIS | Α    | M8x40MM   | (i) | 0 | 4    |
| RDWA   | В    | M8x55MM   |     | 0 | 4    |
| HAR    | С    | ALLEN KEY |     |   | 1    |

Put the screws in the holes, tight the screws, but not too tight, 90% is ok.

Put the screws in the holes, tight the screws, but not too tight, 90% is ok.

Tight all the screws to 100%

Stick the black part on the seat