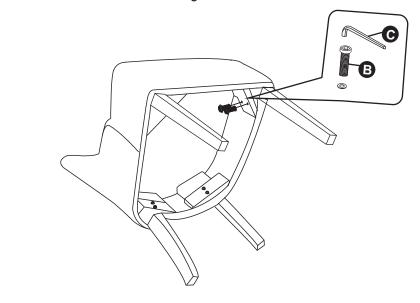

## NEWBURY ASSEMBLY INSTRUCTION

| ST     | CODE | PARTS     |     |   | QTY. |
|--------|------|-----------|-----|---|------|
| RE LIS | Α    | M8x40MM   | (i) | 0 | 4    |
| RDWA   | В    | M8x55MM   |     | 0 | 4    |
| HAR    | С    | ALLEN KEY |     |   | 1    |

Put the screws in the holes, tight the screws, but not too tight, 90% is ok.

Put the screws in the holes, tight the screws, but not too tight, 90% is ok.

Tight all the screws to 100%

Stick the black part on the seat